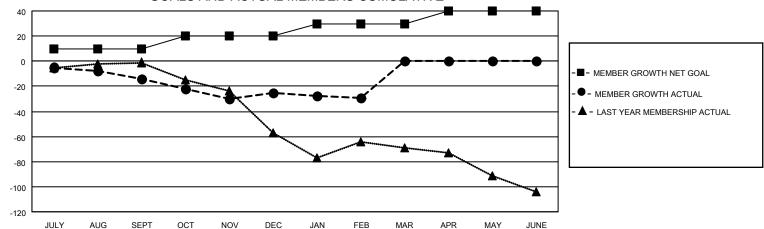

## GOALS AND ACTUAL MEMBERS CUMULATIVE

| DROPPED CLUBS: 2 |     | 22 CLUBS OF 44 ADDED 1 OR<br>MORE NEW MEMBERS | GENDER DISTRIBUTION           |              |  |
|------------------|-----|-----------------------------------------------|-------------------------------|--------------|--|
|                  |     | MORE NEW MEMBERS                              | MALE                          | 577 (59.73%) |  |
|                  |     |                                               | FEMALE                        | 389 (40.27%) |  |
| DROPPED MEMBERS  |     |                                               | NON BINARY                    | 0 (0.00%)    |  |
|                  | 4.4 |                                               | PREFER NOT TO ANSWER          | 0 (0.00%)    |  |
| DECEASED         | 11  |                                               |                               |              |  |
| CLUB CANCELLED   | 0   | CLICK HERE FOR CUMULATIVE                     | TOTAL FAMILY UNIT MEMBERS 180 |              |  |
| OTHER            | 87  | MEMBERSHIP DATA                               |                               |              |  |
| TOTAL            | 98  |                                               | FAMILY MEMBERS PAYING HAI     | LF DUES 91   |  |
|                  |     |                                               |                               |              |  |